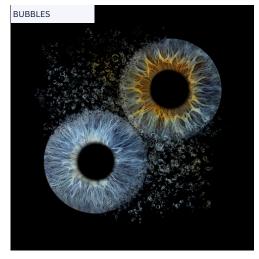

3. INFINITY II

2 Eyes \$79 3 Eyes \$139 4 or More \$179

COLLISION

5. COLLISION

2 Eyes \$79 3 Eyes \$139 4 or More \$179

6. BUBBLES

2 Eyes \$79 3 Eyes \$139 4 or More \$179

2 Eyes \$79 3 Eyes \$139 4 or More \$179