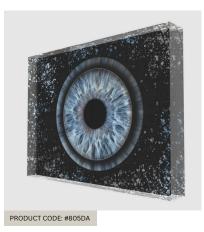

stic color range. Metal sublimation prints are ideal for our Iris Photos

**16"** 1-UP \$335 2-UP \$365 3-UP \$395 \$4-UP \$415 **24"** 1-UP \$545 2-UP \$575 3-UP \$605 \$4-UP \$635 **30"** 1-UP \$900 2-UP \$930 3-UP \$960 \$4-UP \$990



#### **METAL LANDSCAPE**

Metal Sublimation Prints boasts a glistening surface and fantastic color range. Metal sublimation prints are ideal for our Iris Photos

20X30 1-UP \$575 2-UP \$610 3-UP \$640 \$4-UP \$670 24X36 1-UP \$825 2-UP \$855 3-UP \$885 \$4-UP \$915



PRODUCT CODE: #805MP

#### **METAL PANO**

Metal Sublimation Prints boasts a glistening surface and fantastic color range. Metal sublimation prints are ideal for our Iris Photos

**14X40** 1-UP \$640 2-UP \$670 3-UP \$700 \$4-UP \$730 **20X60** 1-UP \$750 2-UP \$780 3-UP \$810 \$4-UP \$840



### **GIFTS- DESK ACRYLIC**

We have the perfect gift to liven up your desk or office!

**4X6** \$179 **5X7** \$249



**DIGITAL FILE** 

\$80



## **ARTISAN ADD-ON'S**

Choose below from one of our Signature Artisan Add-Ons Effects to complete your art piece.



1. ELECTRIC

2 Eyes \$79 3 Eyes \$139 4 or More \$179



2. INFINTIY I

2 Eyes \$79 3 Eyes \$139 4 or More \$179



3. INFINITY II

2 Eyes \$79 3 Eyes \$139 4 or More \$179



COLLISION

5. COLLISION

2 Eyes \$79 3 Eyes \$139 4 or More \$179



6. BUBBLES

2 Eyes \$79 3 Eyes \$139 4 or More \$179



2 Eyes \$79 3 Eyes \$139 4 or More \$179



## **ARTISAN ADD-ON'S**

Choose below from one of our Signature Artisan Add-Ons Effects to complete your art piece.



1. HALO

- 1 Eye \$50 2 Eyes \$79
- 3 Eyes \$139
- 4 or More \$179