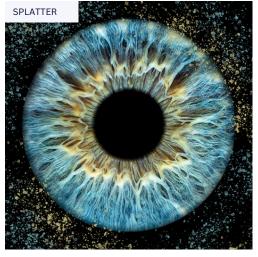

E** 

\$80



## **ARTISAN ADD-ON'S**

Choose below from one of our Signature Artisan Add-Ons Effects to complete your art piece.



1. ELECTRIC

2 Eyes \$79 3 Eyes \$139 4 or More \$179



2. INFINTIY I

2 Eyes \$79 3 Eyes \$139 4 or More \$179



3. INFINITY II

2 Eyes \$79 3 Eyes \$139 4 or More \$179



COLLISION

5. COLLISION

2 Eyes \$79 3 Eyes \$139 4 or More \$179



6. BUBBLES

2 Eyes \$79 3 Eyes \$139 4 or More \$179



2 Eyes \$79 3 Eyes \$139 4 or More \$179



## **ARTISAN ADD-ON'S**

Choose below from one of our Signature Artisan Add-Ons Effects to complete your art piece.



1. HALO

- 1 Eye \$50 2 Eyes \$79
- 3 Eyes \$139
- 4 or More \$179



2. STARDUST

- 1 Eye \$50
- 2 Eyes \$79
- 3 Eyes \$139
- 4 or More \$179



3. SPLASH

- 2 Eyes \$79
- 3 Eyes \$139 4 or More \$179



EXPLOSION

5. EXPLOSION

1 Eye \$50 2 Eyes \$79 3 Eyes \$139 4 or More \$179



**6. TWO BECOME ONE** 

1 Eye \$50

1 Eye \$50 2 Eyes \$79 3 Eyes \$139 4 or More \$179

4. SPLATTER