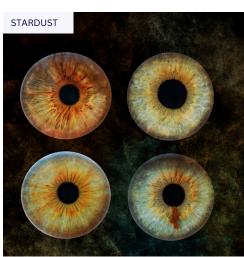

## **ARTISAN ADD-ON'S**

Choose below from one of our Signature Artisan Add-Ons Effects to complete your art piece.

1. HALO

- 1 Eye \$50 2 Eyes \$79
- 3 Eyes \$139
- 4 or More \$179

2. STARDUST

- 1 Eye \$50
- 2 Eyes \$79
- 3 Eyes \$139
- 4 or More \$179