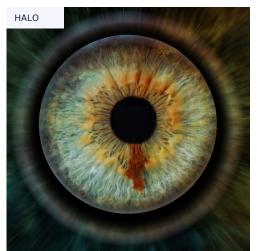

## **ARTISAN ADD-ON'S**

Choose below from one of our Signature Artisan Add-Ons Effects to complete your art piece.

1. HALO

- 1 Eye \$50 2 Eyes \$79
- 3 Eyes \$139
- 4 or More \$179

2. STARDUST

- 1 Eye \$50
- 2 Eyes \$79
- 3 Eyes \$139
- 4 or More \$179