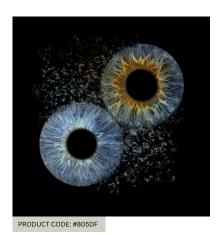

## **ARTISAN ADD-ON'S**

Choose below from one of our Signature Artisan Add-Ons Effects to complete your art piece.

1. HALO

- 1 Eye \$50 2 Eyes \$79
- 3 Eyes \$139
- 4 or More \$179

2. STARDUST

- 1 Eye \$50
- 2 Eyes \$79
- 3 Eyes \$139
- 4 or More \$179